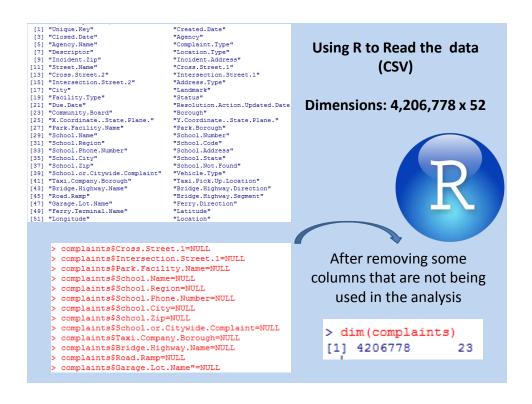

## **Data Source**

**Source: NYC OPEN DATA SOCRATA** 

**Data Set: Social Services-Housing Complaints** 

Housing Complaints are based off service requests from 2010 to Present (December 5<sup>th</sup>)

Contains: 4,206,778 Records