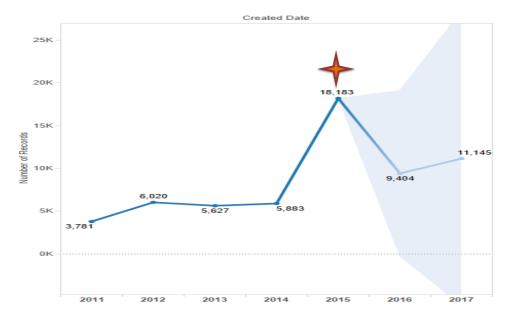

The trend of Number of Records for Created Date Year. Color shows details about ATTR(Forecast Indicator). Details are shown for Number of Records. The data is filtered on Due Date Year, which keeps 2011, 2012, 2013, 2014 and 2015.

ATTR(Forecast Indicator)
Actual
Estimate

The trend of Number of Records for Created Date Year. Color shows details about ATTR(Forecast Indicator). Details are shown for Number of Records. The data is filtered on Due Date Year, which keeps 2011, 2012, 2013, 2014 and 2015.

One thing that we can note from our analysis is the increase in construction inspection complaints