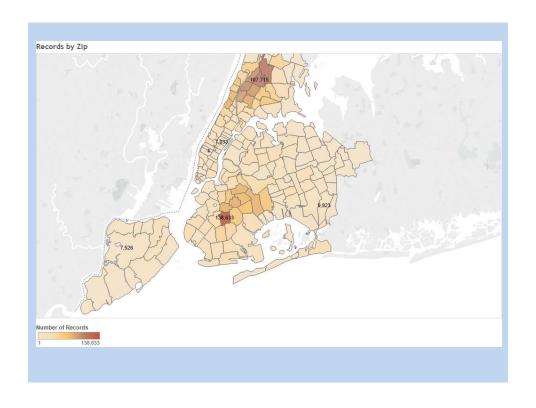

| 5,844    | 5,926  | 3,967  | 3,983  | 4,069  | 4,325  | 4,077  | 4,116   | 4,814   | 4,797   | 2,8    |  |  |  |  |  |  |
| GENERAL CONSTRUCTION      | 57,531       | 44,031   | 43,365 | 37,400 | 36,980 | 37,053 | 38,848 | 40,463 | 40,155  | 43,081  | 40,793  | 41,16  |  |  |  |  |  |  |
| General Construction/Plum | 13,208       | 11,991   | 16,594 | 16,174 | 16,526 | 16,749 | 16,378 | 17,049 | 15,832  | 15,192  | 12,423  | 9,56   |  |  |  |  |  |  |
| HEAT/HOT WATER            | 49,106       | 49,586   | 37,432 | 26,908 | 8,883  | 5,734  | 5,018  | 4,525  | 4,958   | 42,227  | 70,030  | 34,5   |  |  |  |  |  |  |
| HEATING                   | 221,757      | 128,828  | 84,083 | 44,906 | 19,930 | 8,794  | 7,881  | 8,160  | 9,170   | 69,538  | 138,282 | 146,5  |  |  |  |  |  |  |















The trend of Number of Records for Created Date Year. Color shows details about ATTR(Forecast Indicator). Details are shown for Number of Records. The data is filtered on Due Date Year, which keeps 2011, 2012, 2013, 2014 and 2015.

ATTR(Forecast Indicator)
Actual
Estimate







The trend of Number of Records for Created Date Year. Color shows details about ATTR(Forecast Indicator). Details are shown for Number of Records. The data is filtered on Due Date Year, which keeps 2011, 2012, 2013, 2014 and 2015.









One thing that we can note from our analysis is the increase in construction inspection complaints

# Using our findings: How can we improve housing conditions in NYC?

|                        |                                   | Created Date |            |         |