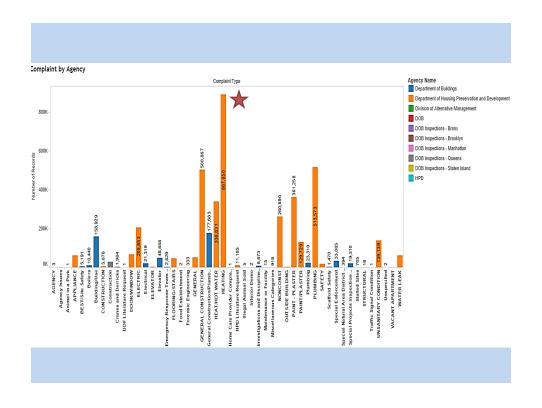

One thing that we can note from our analysis is the increase in construction inspection complaints