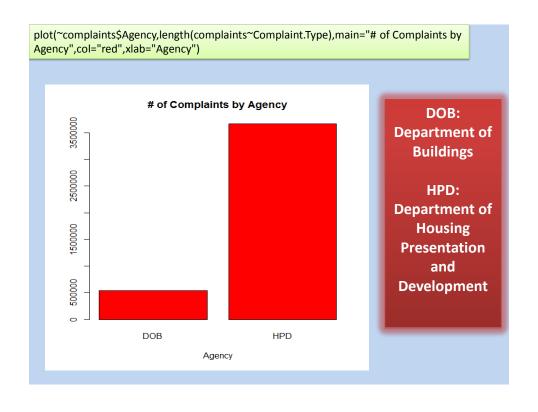

| ENTIRE BUILDING                    | RESIDENTIAL BUILDIN( 10462 2090 EAST TREMONT AVENUE                                          |
| epartment of Housing Preservation and Developm (HEAT/HOT WATER                    | APARTMENT ONLY                     | RESIDENTIAL BUILDIN( 10040 4455 BROADWAY                                                     |
| epartment of Housing Preservation and Developme HEAT/HOT WATER                    | ENTIRE BUILDING                    | RESIDENTIAL BUILDIN( 11233 545 HOWARD AVENUE                                                 |
| epartment of Housing Preservation and Developme WATER LEAK                        | DAMP SPOT                          | RESIDENTIAL BUILDING 10027 320 ST NICHOLAS AVENUE                                            |









| Complaints by Month       |              |          |        |        |        |        |        |        |         |         |         |        |  |  |  |  |  |  |
|---------------------------|--------------|----------|--------|--------|--------|--------|--------|--------|---------|---------|---------|--------|--|--|--|--|--|--|
|                           | Created Date |          |        |        |        |        |        |        |         |         |         |        |  |  |  |  |  |  |
| Complaint Type            | January      | February | March  | April  | May    | June   | July   | August | Septemb | October | Novemb  | Decemi |  |  |  |  |  |  |
| AGENCY                    |              |          |        |        |        |        | 1      |        | 2       |         |