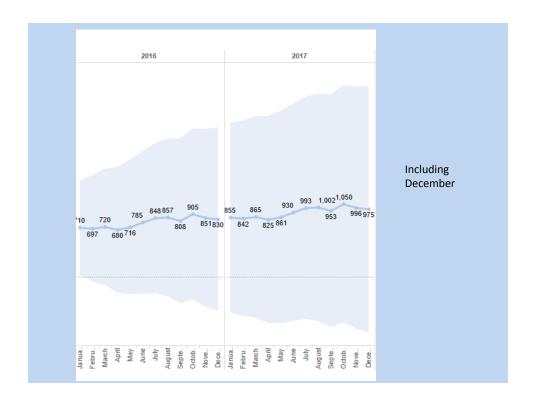

One thing that we can note from our analysis is the increase in construction inspection complaints