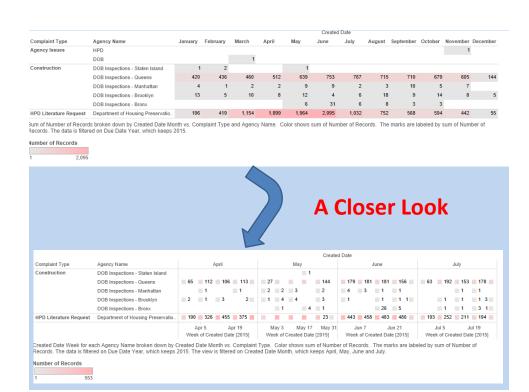

# Using our findings: How can we improve housing conditions in NYC?

|                        |                                   | Created Date |            |         |       |          |            |     |          |              |            |          |           |            |            |            |            |            |
|------------------------|-----------------------------------|--------------|------------|---------|-------|----------|------------|-----|----------|--------------|------------|----------|-----------|------------|------------|------------|------------|------------|
| Complaint Type         | Agency Name                       | April        |            |         |       |          | May        |     |          |              |            | June     |           |            |            | July       |            |            |
| Construction           | DOB Inspections - Staten Island   |              |            |         |       | <b>1</b> |            |     |          |              |            |          |           |            |            |            |            |            |
|                        | DOB Inspections - Queens          | □ 65         | <b>11</b>  | 2 🗏 106 | 113 🗏 | □ 2      | 7 📰        |     |          | <b>144</b>   | <b>179</b> | 9 🗏 181  | 181       | <b>156</b> | □ 63       | <b>192</b> | <b>153</b> | 178        |
|                        | DOB Inspections - Manhattan       |              | <b>1</b> 1 |         | 1     | □ 2      | <b>2</b>   | □ 3 |          | <b>2</b>     | ■ 4        | <b>3</b> | 1         | 1          |            |            | III 1      | III 1      |
|                        | DOB Inspections - Brooklyn        | □ 2          | ■ 1        | ■ 3     | 2     | ■ 1      | ■ 4        | ■ 4 |          | □ 3          | ≡ 1        |          | ⊞ 1       | 1 1        |            | <b>1</b>   | <b>1</b> 1 | 13         |
|                        | DOB Inspections - Bronx           |              |            |         |       |          | <b>1</b> 1 |     | <b>4</b> | <b>III</b> 1 |            |          | <b>26</b> | <b>5</b>   |            | <b>1</b>   | III 1      | 3 1        |
| HPD Literature Request | Department of Housing Preservatio | <b>19</b>    | 0 🔳 32     | 6 📕 455 | 375 🔳 |          |            |     |          | 23           | <b>443</b> | 3 🔳 458  | 483       | <b>480</b> | <b>193</b> | <b>252</b> | <b>211</b> | <b>194</b> |

- One solution might be to conduct inspections more often (Con: Costly)
  - Possibly have smaller inspections leading up to a bigger one.
- A large number of complaints to the Department of Housing Preservation and development indicate that NYC housing is getting worse
   The Department of Housing Preservation and Development (HPD) is the department of the government of New York City responsible for developing and maintaining the city's stock of affordable housing.