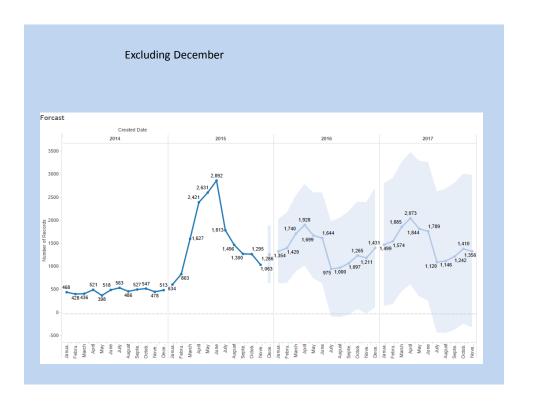

One thing that we can note from our analysis is the increase in construction inspection complaints