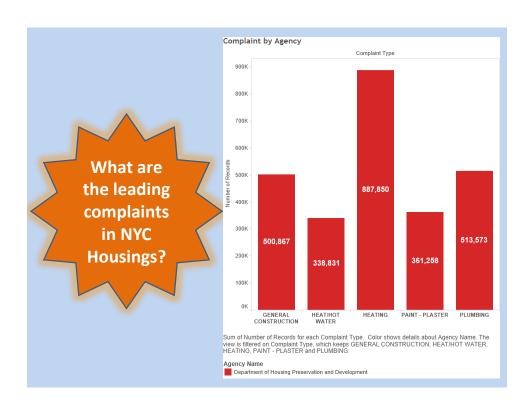

One thing that we can note from our analysis is the increase in construction inspection complaints