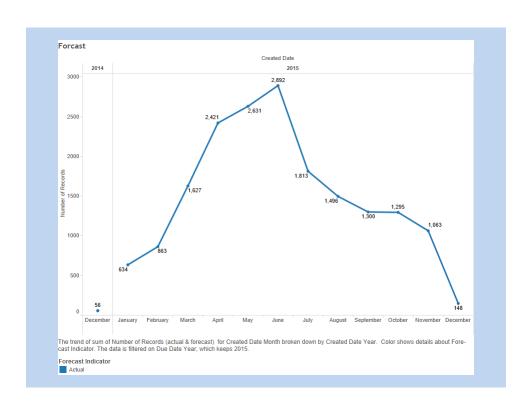

The trend of Number of Records for Created Date Year. Color shows details about ATTR(Forecast Indicator). Details are shown for Number of Records. The data is filtered on Due Date Year, which keeps 2011, 2012, 2013, 2014 and 2015.

ATTR(Forecast Indicator)
Actual
Estimate

The trend of Number of Records for Created Date Year. Color shows details about ATTR(Forecast Indicator). Details are shown for Number of Records. The data is filtered on Due Date Year, which keeps 2011, 2012, 2013, 2014 and 2015.

One thing that we can note from our analysis is the increase in construction inspection complaints