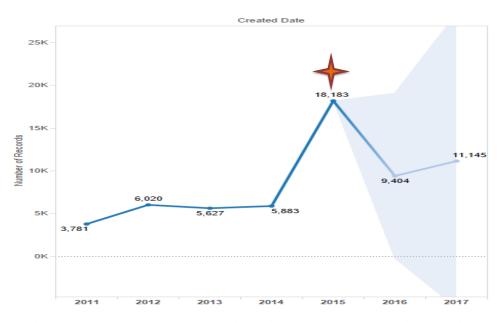

The trend of Number of Records for Created Date Year. Color shows details about ATTR(Forecast Indicator). Details are shown for Number of Records. The data is filtered on Due Date Year, which keeps 2011, 2012, 2013, 2014 and 2015.

ATTR(Forecast Indicator)
Actual
Estimate

The trend of Number of Records for Created Date Year. Color shows details about ATTR(Forecast Indicator). Details are shown for Number of Records. The data is filtered on Due Date Year, which keeps 2011, 2012, 2013, 2014 and 2015.

One thing that we can note from our analysis is the increase in construction inspection complaints