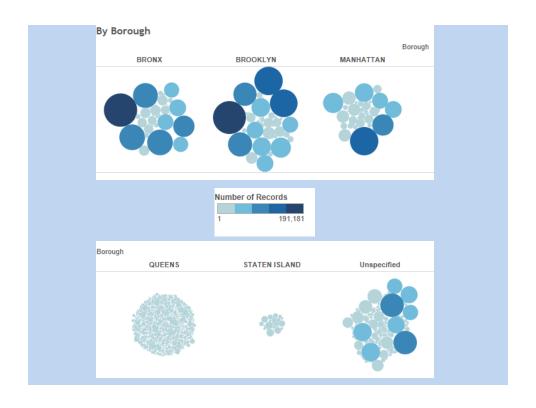

| 5,844    | 5,926  | 3,967  | 3,983  | 4,069  | 4,325  | 4,077  | 4,116   | 4,814   | 4,797   | 2,8    |  |  |  |  |  |  |
| GENERAL CONSTRUCTION      | 57,531       | 44,031   | 43,365 | 37,400 | 36,980 | 37,053 | 38,848 | 40,463 | 40,155  | 43,081  | 40,793  | 41,16  |  |  |  |  |  |  |
| General Construction/Plum | 13,208       | 11,991   | 16,594 | 16,174 | 16,526 | 16,749 | 16,378 | 17,049 | 15,832  | 15,192  | 12,423  | 9,56   |  |  |  |  |  |  |
| HEAT/HOT WATER            | 49,106       | 49,586   | 37,432 | 26,908 | 8,883  | 5,734  | 5,018  | 4,525  | 4,958   | 42,227  | 70,030  | 34,5   |  |  |  |  |  |  |
| HEATING                   | 221,757      | 128,828  | 84,083 | 44,906 | 19,930 | 8,794  | 7,881  | 8,160  | 9,170   | 69,538  | 138,282 | 146,5  |  |  |  |  |  |  |















The trend of Number of Records for Created Date Year. Color shows details about ATTR(Forecast Indicator). Details are shown for Number of Records. The data is filtered on Due Date Year, which keeps 2011, 2012, 2013, 2014 and 2015.

ATTR(Forecast Indicator)
Actual
Estimate







The trend of Number of Records for Created Date Year. Color shows details about ATTR(Forecast Indicator). Details are shown for Number of Records. The data is filtered on Due Date Year, which keeps 2011, 2012, 2013, 2014 and 2015.









One thing that we can note from our analysis is the increase in construction inspection complaints

# Using our findings: How can we improve housing conditions in NYC?

|                        |                                   | Created Date |            |         |