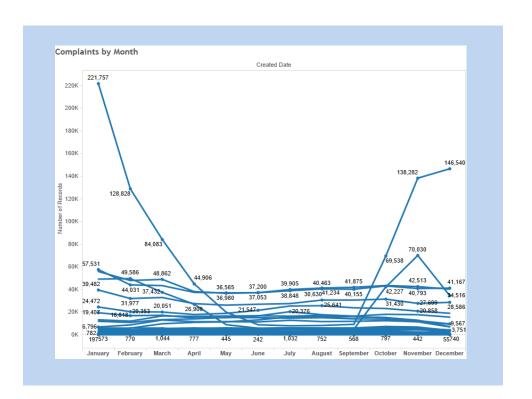

| Complaints by Month       |              |          |        |        |        |        |        |        |         |         |         |        |  |  |  |  |  |  |
|---------------------------|--------------|----------|--------|--------|--------|--------|--------|--------|---------|---------|---------|--------|--|--|--|--|--|--|
|                           | Created Date |          |        |        |        |        |        |        |         |         |         |        |  |  |  |  |  |  |
| Complaint Type            | January      | February | March  | April  | May    | June   | July   | August | Septemb | October | Novemb  | Decemi |  |  |  |  |  |  |
| AGENCY                    |              |          |        |        |        |        | 1      |        | 2       |         |         |        |  |  |  |  |  |  |
| Agency Issues             |              |          | 1      |        |        |        |        |        |         |         | 1       |        |  |  |  |  |  |  |
| Animal in a Park          |              |          |        |        | 1      |        |        |        |         |         |         |        |  |  |  |  |  |  |
| APPLIANCE                 | 5,068        | 4,352    | 4,778  | 4,465  | 4,431  | 5,107  | 6,048  | 5,841  | 5,178   | 5,683   | 5,636   | 4,27   |  |  |  |  |  |  |
| BEST/Site Safety          | 377          | 433      | 540    | 404    | 410    | 449    | 411    | 482    | 419     | 503     | 391     | 37     |  |  |  |  |  |  |
| Boilers                   | 1,866        | 1,394    | 1,044  | 777    | 445    | 419    | 323    | 327    | 378     | 797     | 1,374   | 1,29   |  |  |  |  |  |  |
| Building/Use              | 11,841       | 10,857   | 13,350 | 13,987 | 15,223 | 15,072 | 14,621 | 15,067 | 14,000  | 13,690  | 11,937  | 9,28   |  |  |  |  |  |  |
| CONSTRUCTION              | 507          | 449      | 412    | 368    | 362    | 408    | 396    | 442    | 420     | 426     | 422     | 4      |  |  |  |  |  |  |
| Construction              | 1,933        | 1,866    | 1,954  | 2,007  | 2,106  | 2,613  | 2,864  | 2,746  | 2,696   | 2,907   | 2,544   | 2,0    |  |  |  |  |  |  |
| Cranes and Derricks       | 154          | 137      | 202    | 213    | 211    | 194    | 154    | 149    | 125     | 181     | 139     | 12     |  |  |  |  |  |  |
| DOF Literature Request    |              |          | 1      |        |        |        |        |        |         |         |         |        |  |  |  |  |  |  |
| DOOR/WINDOW               | 3,841        | 3,844    | 5,502  | 5,984  | 5,472  | 5,737  | 6,075  | 5,981  | 6,010   | 7,260   | 6,793   | 3,75   |  |  |  |  |  |  |
| ELECTRIC                  | 19,407       | 16,818   | 17,202 | 14,800 | 15,242 | 16,641 | 20,376 | 17,679 | 16,435  | 18,040  | 17,689  | 15,54  |  |  |  |  |  |  |
| Electrical                | 1,701        | 1,655    | 2,123  | 1,833  | 1,869  | 2,066  | 2,324  | 1,802  | 1,569   | 1,628   | 1,359   | 1,39   |  |  |  |  |  |  |
| ELEVATOR                  | 70           | 69       | 133    | 133    | 124    | 181    | 187    | 179    | 173     | 230     | 183     | (      |  |  |  |  |  |  |
| Elevator                  | 3,998        | 3,355    | 3,836  | 3,609  | 4,219  | 4,646  | 5,182  | 4,088  | 3,925   | 4,074   | 4,409   | 3,51   |  |  |  |  |  |  |
| Emergency Response Team   | 364          | 299      | 331    | 239    | 245    | 242    | 202    | 227    | 267     | 252     | 43      | 11     |  |  |  |  |  |  |
| FLOORING/STAIRS           | 2,040        | 2,147    | 3,916  | 4,440  | 4,376  | 4,287  | 4,842  | 4,521  | 4,588   | 4,918   | 4,700   | 2,3    |  |  |  |  |  |  |
| Food Establishment        |              |          |        |        | 2      |        |        |        |         |         |         |        |  |  |  |  |  |  |
| Forensic Engineering      |              | 2        |        |        | 177    |        | 131    |        | 2       | 1       | 4       | 1      |  |  |  |  |  |  |
| GENERAL                   | 3,553        | 5,844    | 5,926  | 3,967  | 3,983  | 4,069  | 4,325  | 4,077  | 4,116   | 4,814   | 4,797   | 2,8    |  |  |  |  |  |  |
| GENERAL CONSTRUCTION      | 57,531       | 44,031   | 43,365 | 37,400 | 36,980 | 37,053 | 38,848 | 40,463 | 40,155  | 43,081  | 40,793  | 41,16  |  |  |  |  |  |  |
| General Construction/Plum | 13,208       | 11,991   | 16,594 | 16,174 | 16,526 | 16,749 | 16,378 | 17,049 | 15,832  | 15,192  | 12,423  | 9,56   |  |  |  |  |  |  |
| HEAT/HOT WATER            | 49,106       | 49,586   | 37,432 | 26,908 | 8,883  | 5,734  | 5,018  | 4,525  | 4,958   | 42,227  | 70,030  | 34,5   |  |  |  |  |  |  |
| HEATING                   | 221,757      | 128,828  | 84,083 | 44,906 | 19,930 | 8,794  | 7,881  | 8,160  | 9,170   | 69,538  | 138,282 | 146,5  |  |  |  |  |  |  |